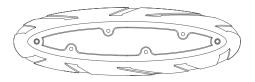

## Soil Capacity:

30 litres.

Reservoir:

4 litres of water.

Ventilation holes Overflow Pipe Anchor holes The planter has four anchor holes Geotextile fabric It is used to separate Gravel the water reservoir

from the soil.