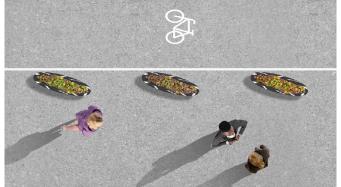

#### **Characteristics**

Low maintenance.

Due to integrated water reservoir.

Stackable.

With a variety of height options.

High visibility night & day.

Due to retroreflective strips.

High resistance to weathering.