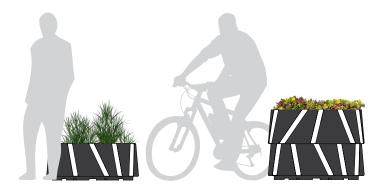

#### **Characteristics**

Low maintenance.

Due to integrated water reservoir.

Stackable.

With a variety of height options.

High visibility night & day.

Due to retroreflective strips.

High resistance to weathering.

# Individual planter

| Weight | 8 kg     |
|--------|----------|
| Length | 1,000 mm |
| Height | 400 mm   |
| Width  | 300 mm   |
| Colour | Black    |

# Double planter

| Weight | 16 kg    |
|--------|----------|
| Length | 1,000 mm |
| Height | 700 mm   |
| Width  | 300 mm   |
| Colour | Black    |