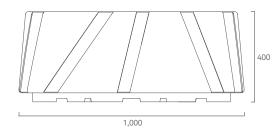

# Individual planter

| Weight | 8 kg     |
|--------|----------|
| Length | 1,000 mm |
| Height | 400 mm   |
| Width  | 300 mm   |
| Colour | Black    |