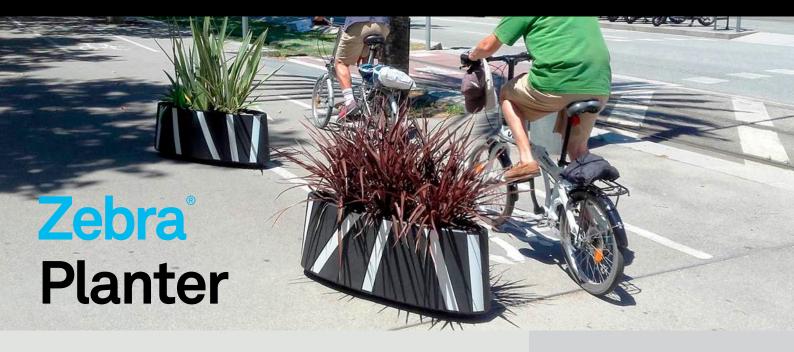

# Planter with highly visible reflective strips.

100% Recycled Plastic Recycled LMDPE Waste containers Reservoir tanks Furniture.

#### **Characteristics**

Low maintenance.

Due to integrated water reservoir.

Stackable.

With a variety of height options.

High visibility night & day.

Due to retroreflective strips.

High resistance to weathering.