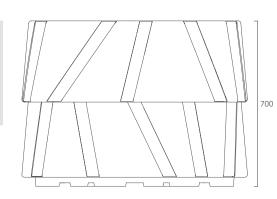

# Double planter

| Weight | 16 kg    |
|--------|----------|
| Length | 1,000 mm |
| Height | 700 mm   |
| Width  | 300 mm   |
| Colour | Black    |