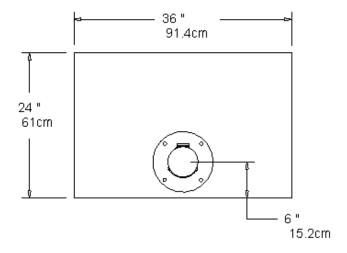

## **Minimum Space Requirements**

The minimum space requirements for the Wash Station and Wash and Fill Station depend on whether there is a Wheel Chock, Public Work Stand, or Deluxe Public Work Stand installed. Match the equipment you will be installing with the figures below to determine minimum space and dimension requirements.

#### **Street/Trail Setback Minimum:**

The setbacks for the Bike Wash and Wash and Fill Stations are dependent on what bike holding fixture is used with it.

The Bottle Fill Station can be installed by itself, without a bike holding fixture.

Figure 1: Minimum space requirements for Bottle Fill Station

Figure 2: Minimum space requirements for Bike Wash Station (with Wheel Chock)

Figure 3: Minimum space requirements for Bike Wash Station (with Public Work Stand)