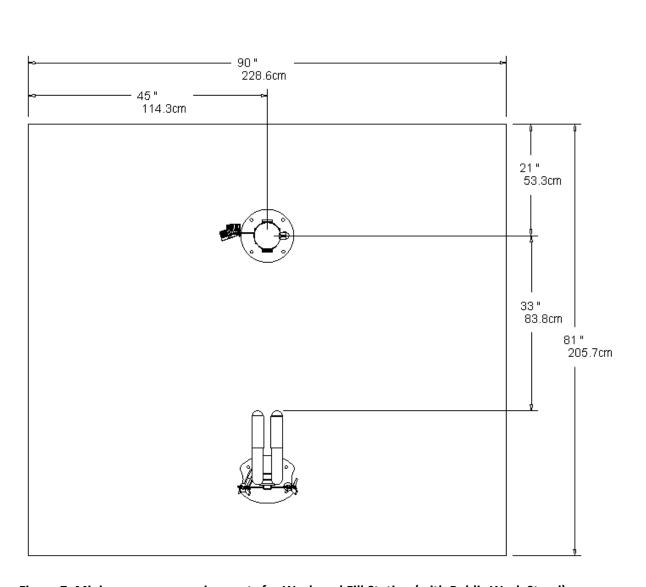

## **Minimum Space Requirements**

The minimum space requirements for the Wash Station and Wash and Fill Station depend on whether there is a Wheel Chock, Public Work Stand, or Deluxe Public Work Stand installed. Match the equipment you will be installing with the figures below to determine minimum space and dimension requirements.

Figure 6: Minimum space requirements for Wash and Fill station (with Wheel Chock)

Figure 7: Minimum space requirements for Wash and Fill Station (with Public Work Stand)

Figure 8: Minimum space requirements for Wash and Fill Station (with Deluxe Public Work Stand)