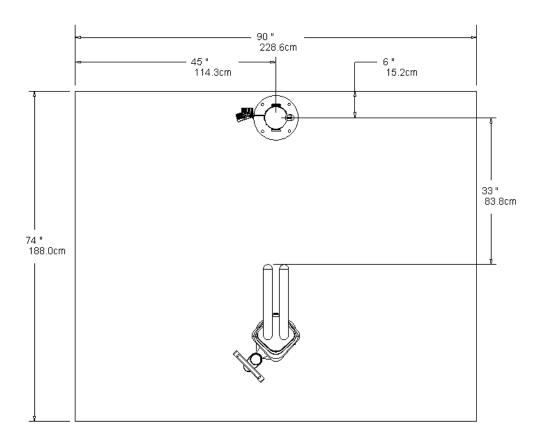

## **Minimum Space Requirements**

The minimum space requirements for the Wash Station and Wash and Fill Station depend on whether there is a Wheel Chock, Public Work Stand, or Deluxe Public Work Stand installed. Match the equipment you will be installing with the figures below to determine minimum space and dimension requirements.

#### **Street/Trail Setback Minimum:**

The setbacks for the Bike Wash and Wash and Fill Stations are dependent on what bike holding fixture is used with it.

The Bottle Fill Station can be installed by itself, without a bike holding fixture.

Figure 6: Minimum space requirements for Wash and Fill station (with Wheel Chock)

Figure 7: Minimum space requirements for Wash and Fill Station (with Public Work Stand)

Figure 8: Minimum space requirements for Wash and Fill Station (with Deluxe Public Work Stand)