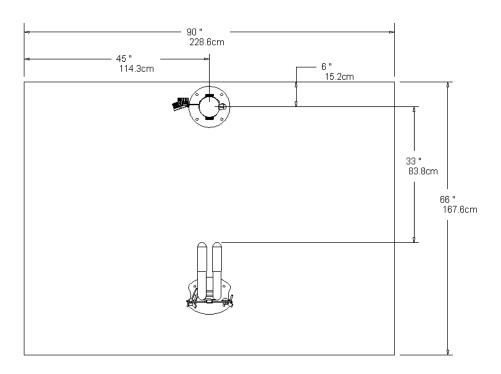

## **Minimum Space Requirements**

The minimum space requirements for the Wash Station and Wash and Fill Station depend on whether there is a Wheel Chock, Public Work Stand, or Deluxe Public Work Stand installed. Match the equipment you will be installing with the figures below to determine minimum space and dimension requirements.

#### **Street/Trail Setback Minimum:**

The setbacks for the Bike Wash and Wash and Fill Stations are dependent on what bike holding fixture is used with it.

The Bottle Fill Station can be installed by itself, without a bike holding fixture.

Figure 6: Minimum space requirements for Wash and Fill station (with Wheel Chock)

Figure 7: Minimum space requirements for Wash and Fill Station (with Public Work Stand)

Figure 8: Minimum space requirements for Wash and Fill Station (with Deluxe Public Work Stand)