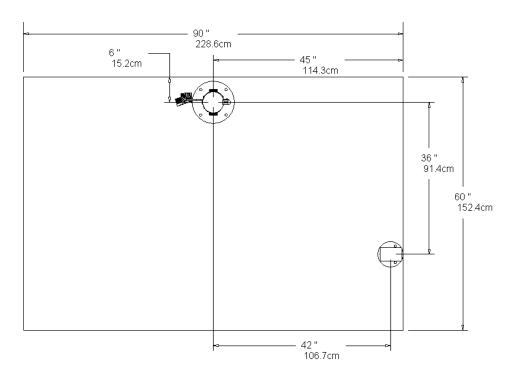

## **Minimum Space Requirements**

The minimum space requirements for the Wash Station and Wash and Fill Station depend on whether there is a Wheel Chock, Public Work Stand, or Deluxe Public Work Stand installed. Match the equipment you will be installing with the figures below to determine minimum space and dimension requirements.

#### **Street/Trail Setback Minimum:**

The setbacks for the Bike Wash and Wash and Fill Stations are dependent on what bike holding fixture is used with it.

The Bottle Fill Station can be installed by itself, without a bike holding fixture.

Figure 1: Minimum space requirements for Bottle Fill Station

Figure 2: Minimum space requirements for Bike Wash Station (with Wheel Chock)

Figure 3: Minimum space requirements for Bike Wash Station (with Public Work Stand)