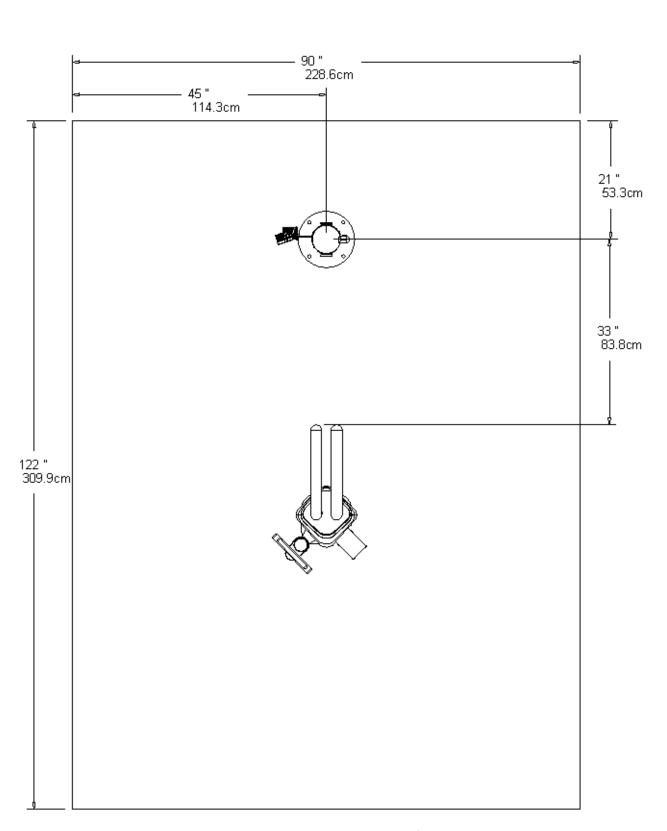

## **Minimum Space Requirements**

The minimum space requirements for the Wash Station and Wash and Fill Station depend on whether there is a Wheel Chock, Public Work Stand, or Deluxe Public Work Stand installed. Match the equipment you will be installing with the figures below to determine minimum space and dimension requirements.

#### **Street/Trail Setback Minimum:**

The setbacks for the Bike Wash and Wash and Fill Stations are dependent on what bike holding fixture is used with it.

The Bottle Fill Station can be installed by itself, without a bike holding fixture.

Figure 6: Minimum space requirements for Wash and Fill station (with Wheel Chock)

Figure 7: Minimum space requirements for Wash and Fill Station (with Public Work Stand)

Figure 8: Minimum space requirements for Wash and Fill Station (with Deluxe Public Work Stand)