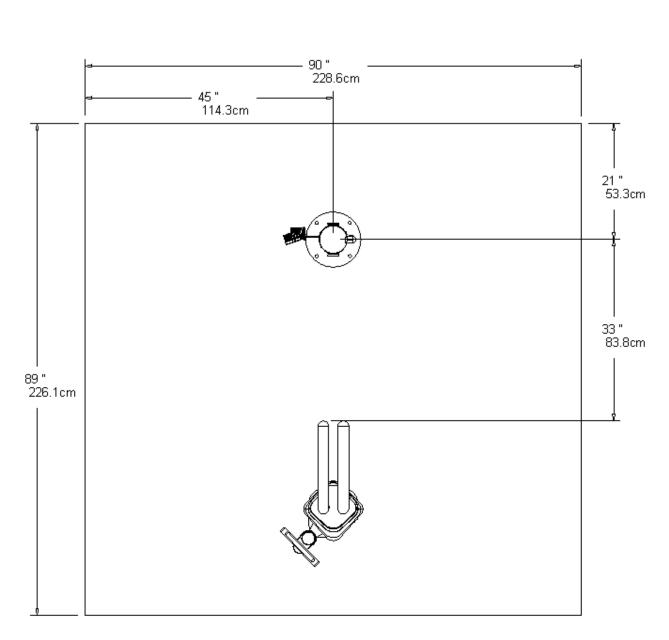

## **Minimum Space Requirements**

The minimum space requirements for the Wash Station and Wash and Fill Station depend on whether there is a Wheel Chock, Public Work Stand, or Deluxe Public Work Stand installed. Match the equipment you will be installing with the figures below to determine minimum space and dimension requirements.

Figure 6: Minimum space requirements for Wash and Fill station (with Wheel Chock)

Figure 7: Minimum space requirements for Wash and Fill Station (with Public Work Stand)

Figure 8: Minimum space requirements for Wash and Fill Station (with Deluxe Public Work Stand)