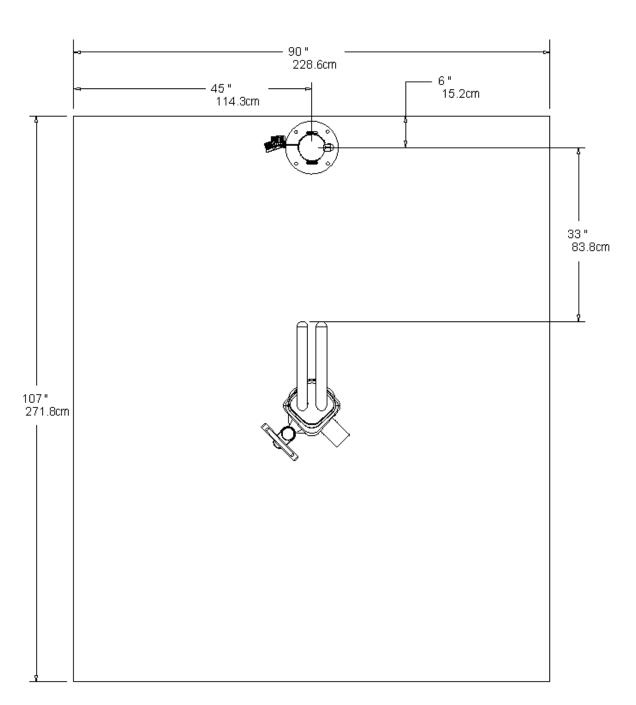

## **Minimum Space Requirements**

The minimum space requirements for the Wash Station and Wash and Fill Station depend on whether there is a Wheel Chock, Public Work Stand, or Deluxe Public Work Stand installed. Match the equipment you will be installing with the figures below to determine minimum space and dimension requirements.

Figure 1: Minimum space requirements for Bottle Fill Station

Figure 2: Minimum space requirements for Bike Wash Station (with Wheel Chock)

Figure 3: Minimum space requirements for Bike Wash Station (with Public Work Stand)