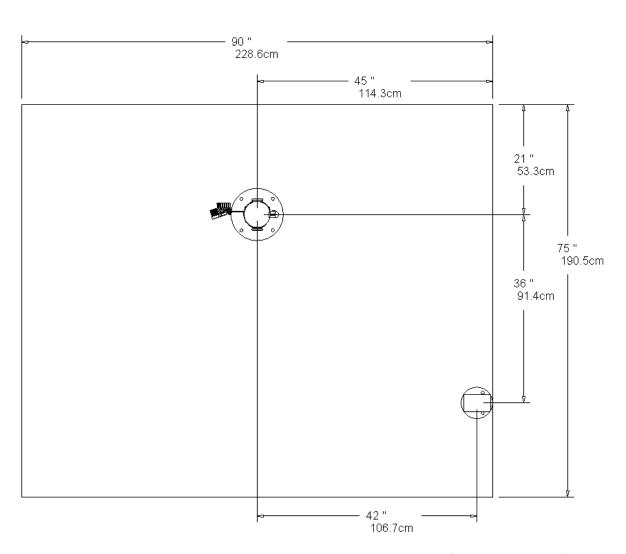

## **Minimum Space Requirements**

The minimum space requirements for the Wash Station and Wash and Fill Station depend on whether there is a Wheel Chock, Public Work Stand, or Deluxe Public Work Stand installed. Match the equipment you will be installing with the figures below to determine minimum space and dimension requirements.

Figure 6: Minimum space requirements for Wash and Fill station (with Wheel Chock)

Figure 7: Minimum space requirements for Wash and Fill Station (with Public Work Stand)

Figure 8: Minimum space requirements for Wash and Fill Station (with Deluxe Public Work Stand)