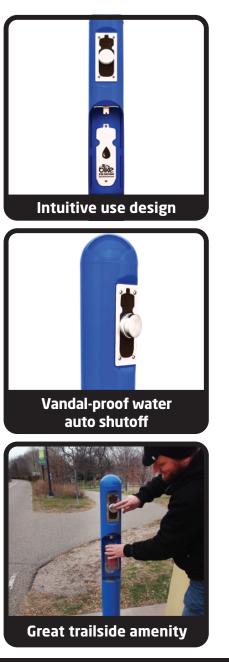

## **Bottle Fill Station**

- Works with all types of water bottles and hydration bladders, thereby eliminating plastic bottle waste
- High security, innovative design, suitable for any public setting
- Vandal proof auto shut off water valve prevents water waste
- Requires municipal water and sanitary drain or dry well hookup
- Smooth laminar flow water filler nozzle and inlet water strainer
- System is compliant with ADA, EPA, and Public Law 111-380 (No Lead) requirements.
- Complements the Bike Fixtation Deluxe Public Work Stand, Public Work Stand, and Wheel Chock (sold separately)