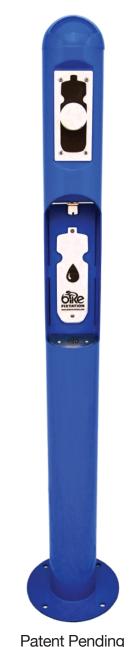

## SpecificationsTemperature RangeImperial32 to 100° FMetric0 to 43° CConstructionMaterialLaser cut steel, CNCmachined stainless steelInstallation OptionsSurface mount

| oundee mount |                       |
|--------------|-----------------------|
| Embedment    |                       |
| Dimensions   |                       |
| Imperial     | 12" W x 56" H x 12" D |
| Metric       | 30.5 W x 142.3 H x    |
|              | 30.5cm D              |
| Weight       |                       |
| Imperial     | 38 lbs                |
| Metric       | 17.3 kg               |

## **Bottle Fill Station**

- Works with all types of water bottles and hydration bladders, thereby eliminating plastic bottle waste
- High security, innovative design, suitable for any public setting
- Vandal proof auto shut off water valve prevents water waste
- Requires municipal water and sanitary drain or dry well hookup
- Smooth laminar flow water filler nozzle and inlet water strainer
- System is compliant with ADA, EPA, and Public Law 111-380 (No Lead) requirements.
- Complements the Bike Fixtation Deluxe Public Work Stand, Public Work Stand, and Wheel Chock (sold separately)