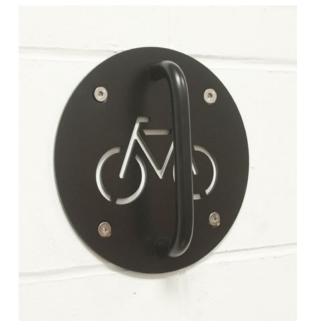

## **Bike Wall Anchor**

The Bike Wall Anchor is a secure, space saving design for one bicycle providing a permanent locking point for your bike at your home or work place.

It can be bolted to brick or concrete walls in any indoor or outdoor setting, saving valuable floor space. You will need a high quality D-lock, cable lock or chain lock to secure your cycle to the anchor.

## **Technical Specification**

- Bolted onto brick or concrete walls
- Available in stainless steel
- Suitable for indoor or outdoor use
- Optional powder coating in any RAL colour choice