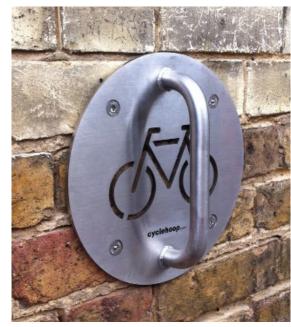

## **Bike Wall Anchor**

The Bike Wall Anchor is a secure, space saving design for one bicycle providing a permanent locking point for your bike at your home or work place.

It can be bolted to brick or concrete walls in any indoor or outdoor setting, saving valuable floor space. You will need a high quality D-lock, cable lock or chain lock to secure your cycle to the anchor.

## **Technical Specification**

- Bolted onto brick or concrete walls
- Available in stainless steel
- Suitable for indoor or outdoor use
- Optional powder coating in any RAL colour choice