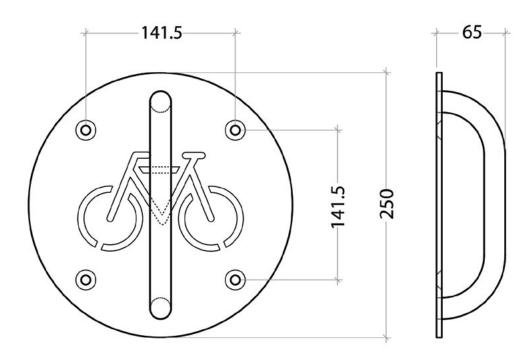

## **Bike Wall Anchor**

The Bike Wall Anchor is a secure, space saving design for one bicycle providing a permanent locking point for your bike at your home or work place.

It can be bolted to brick or concrete walls in any indoor or outdoor setting, saving valuable floor space. You will need a high quality D-lock, cable lock or chain lock to secure your cycle to the anchor.





## **Technical Specification**

- Bolted onto brick or concrete walls
- Available in stainless steel
- Suitable for indoor or outdoor use
- Optional powder coating in any RAL colour choice

## **Dimensions**

· Diameter: 250 mm

• Depth: 65 mm