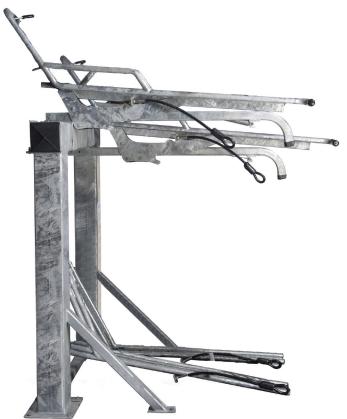

# Single-Sided Layout

Saris Stack Rack is a commercial grade rack with few moving parts and customized bike spacing

16 bike maximum per section. Can be designed in sections of 4, 6, 8, 10, 12, 16 bikes

6" square upper frame

2" square steel lower frame

Hot dipped galvanized finish

Flange Mount Recommended Anchor #6260

84" aisle way recommended to allow for loading and unloading

Lift assist mechanism is spring loaded top tray

Anchors must be purchased separately