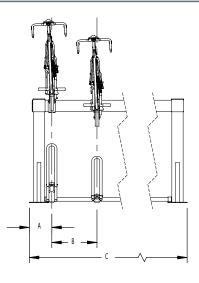

| Specifications |                   |                  |                    |
|----------------|-------------------|------------------|--------------------|
| # Bikes        | Starting Dim. (A) | Bike Spacing (B) | Overall Length (C) |
| 16             | 12"               | 18"              | 150"               |
| 16             | 12"               | 20"              | 164"               |
| 16             | 12"               | 24"              | 192"               |

Note: Saris Parking Systems representatives can assist with custom layout and spacing to meet your room dimensions and desired bike capacity.

### **Recommended Spacing**