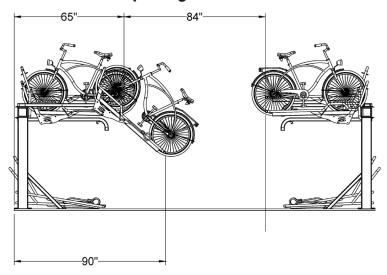

and unload. Flexibility in bike spacing, rack configuration and the modular design make this product unique to each installation.





| Specifications |                   |                  |                    |
|----------------|-------------------|------------------|--------------------|
| # Bikes        | Starting Dim. (A) | Bike Spacing (B) | Overall Length (C) |
| 16             | 12"               | 18"              | 150"               |
| 16             | 12"               | 20"              | 164"               |
| 16             | 12"               | 24"              | 192"               |

Note: Saris Parking Systems representatives can assist with custom layout and spacing to meet your room dimensions and desired bike capacity.

# **Stack Rack**

### **Recommended Spacing**



#### **Product Details**

- Can be built as single sided or double sided unit
- Flexibility in bike spacing during planning or installation
- Few moving parts to minimize maintenance
- Security locking cable is 3/4" structural steel cable, sheathed in vinyl coating
- Requires 108" ceiling clearance (low ceiling height model can be provided if needed for ceiling height of 100")

# Single-Sided Layout







Saris Stack Rack is a commercial grade rack with few moving parts and customized bike spacing



16 bike maximum per section. Can be designed in sections of 4, 6, 8, 10, 12, 16 bikes



6" square upper frame

2" square steel lower frame



Hot dipped galvanized finish



Flange Mount Recommended Anchor #6260



84" aisle way recommended to allow for loading and unloading



Lift assist