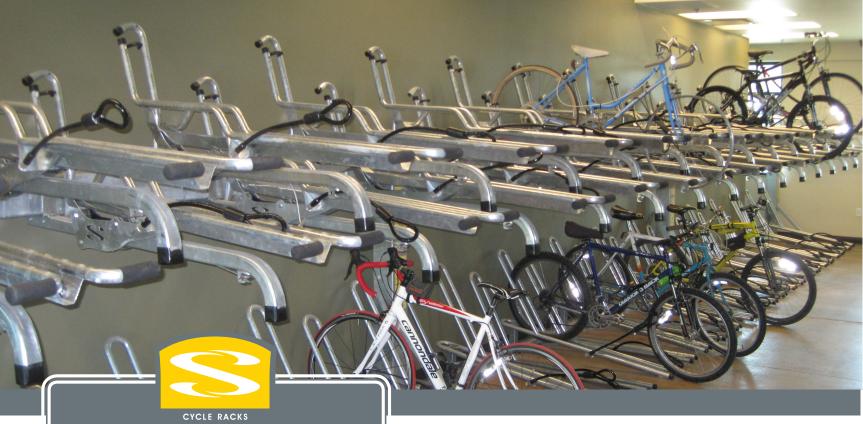

SARIS

# STACK RACK

The customizable Stack Rack combines industrial design and strength with two-tier spacing for added capacity and maximum density. And, the lift assist mechanism eases any bike lifting required by the user, making it easier to load and unload. Flexibility in bike spacing, rack configuration and the modular design make this product unique to each installation.