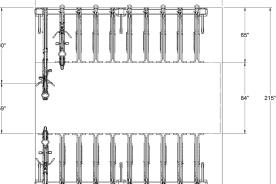

## **Double-Sided Layout**

Downloadable product resources available online:

2" square steel lower frame

Hot dipped galvanized finish

Flange Mount Recommended Anchor #6260

84" aisle way recommended to allow for loading and unloading

Lift assist mechanism is spring loaded top tray

Anchors must be purchased separately