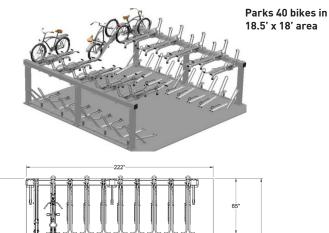

# STACK RACK

The customizable Stack Rack combines industrial design and strength with two-tier spacing for added capacity and maximum density. And, the lift assist mechanism eases any bike lifting required by the user, making it easier to load and unload. Flexibility in bike spacing, rack configuration and the modular design make this product unique to each installation.

# Single-Sided Layout

Saris Stack Rack is a commercial grade rack with few moving parts and customized bike spacing

16 bike maximum per section. Can be designed in sections of 4, 6, 8, 10, 12, 16 bikes

6" square upper frame

2" square steel lower frame

Hot dipped galvanized finish

Flange Mount Recommended Anchor #6260

84" aisle way recommended to allow for loading and unloading

Lift assist mechanism is spring loaded top tray

Anchors must be purchased separately