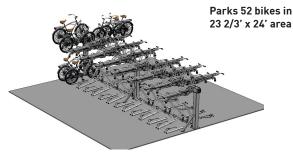

# STACK RACK

The customizable Stack Rack combines industrial design and strength with two-tier spacing for added capacity and maximum density. And, the lift assist mechanism eases any bike lifting required by the user, making it easier to load and unload. Flexibility in bike spacing, rack configuration and the modular design make this product unique to each installation.

# Single-Sided Layout

Saris Stack Rack is a commercial grade rack with few moving parts and customized bike spacing

16 bike maximum per section. Can be designed in sections of 4, 6, 8, 10, 12, 16 bikes

6" square upper frame

2" square steel lower frame

Hot dipped galvanized finish

Flange Mount Recommended Anchor #6260

84" aisle way recommended to allow for loading and unloading

Lift assist mechanism is spring loaded top tray

Anchors must be purchased separately