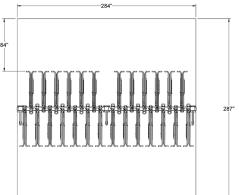

# Single-Sided Layout

Saris Stack Rack is a commercial grade rack with few moving parts and customized bike spacing

16 bike maximum per section. Can be designed in sections of 4, 6, 8, 10, 12, 16 bikes

6" square upper frame

2" square steel lower frame

Hot dipped galvanized finish

Flange Mount Recommended Anchor #6260

84" aisle way recommended to allow for loading and unloading

Lift assist mechanism is spring loaded top tray

Anchors must be purchased separately