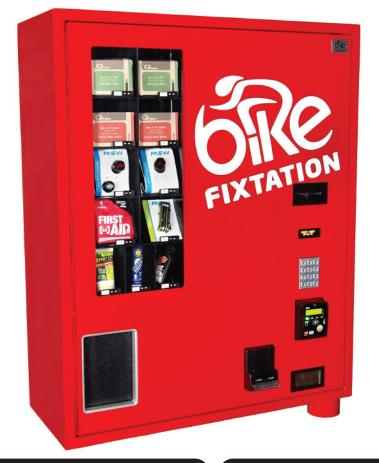

## Construction

Cabinet Heavy gauge steel

enclosure

Product window Polycarbonate

**Dimensions & Weight** 

Imperial 32.25" W x 41" H x

13" D; 150 lbs

Metric 82cm W x 104cm H x

33cm D; 68 kg

**Power Options** 

Voltage 120/240V

**Shipping** 

48" x 42" x 18" One pallet

122 x 107 x 45.7cm

## **Security Rating**

- · Modular coil and tray system is highly customizable
- Able to vend up to 15 different products
- Can be customized to accept bills, coins, credit cards, university payment cards, and various types of gift cards
- Remote sales and inventory monitoring available
- Vendor sensor guarantees product delivery or refund
- Suitable for indoor and outdoor settings
- Available in 10 different colors
- ADA and CE compliant

Product display window