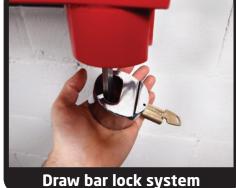

www.bikefixtation.com

## **Specifications**

## Construction

Cabinet Heavy gauge steel

enclosure

Product window Polycarbonate

**Dimensions & Weight** 

Imperial 32.25" W x 41" H x

13" D; 150 lbs

Metric 82cm W x 104cm H x

33cm D; 68 kg

**Power Options** 

Voltage 120/240V

**Shipping** 

48" x 42" x 18" One pallet

122 x 107 x 45.7cm

## **Security Rating**







- · Modular coil and tray system is highly customizable
- Able to vend up to 15 different products
- Can be customized to accept bills, coins, credit cards, university payment cards, and various types of gift cards
- Remote sales and inventory monitoring available
- Vendor sensor guarantees product delivery or refund
- Suitable for indoor and outdoor settings
- Available in 10 different colors
- ADA and CE compliant







Product display window