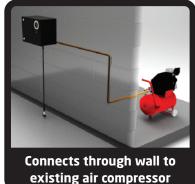

## **Air Control Panel**

- Utilizes your existing air compressor
- Requires no electricty to install
- Integrated pressure gauge ensures accurate inflation pressure
- Push button control prevents an exposed pressurized hose
- · Wall mounted, or optional stand for flexible installation
- Dual pump head works on all bikes