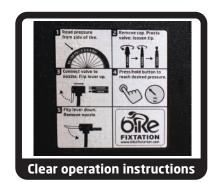

## **Air Control Panel**

- Utilizes your existing air compressor
- Requires no electricty to install
- Integrated pressure gauge ensures accurate inflation pressure
- Push button control prevents an exposed pressurized hose
- · Wall mounted, or optional stand for flexible installation
- Dual pump head works on all bikes