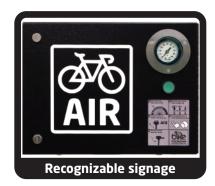

## **Air Control Panel**

- Utilizes your existing air compressor
- Requires no electricty to install
- Integrated pressure gauge ensures accurate inflation pressure
- Push button control prevents an exposed pressurized hose
- · Wall mounted, or optional stand for flexible installation
- Dual pump head works on all bikes