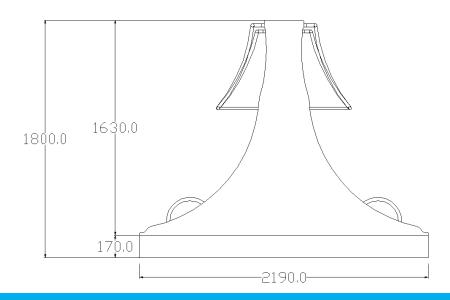

Panel Weight: 20kg each. Overall weight I50KG (with Securing arms). 4 panels per MDPE Cyclepod.

Securing Arms Material: 25mm diameter 2.5mm thickness recycled grade Stainless Steel tube or 20mm Galvanised Solid rod (standard). Metal reinforcement plates addecto arms.

Number of securing arms: 4 Upper arms and 8 lower arms. The securing arms provide two individual locking points per space.

Top Plate Material: 5mm Stainless steel or galvanised steel.

Fixing Method for Securing Arms: Nyloc nut and Washer. All housed internally so no visible fixings.