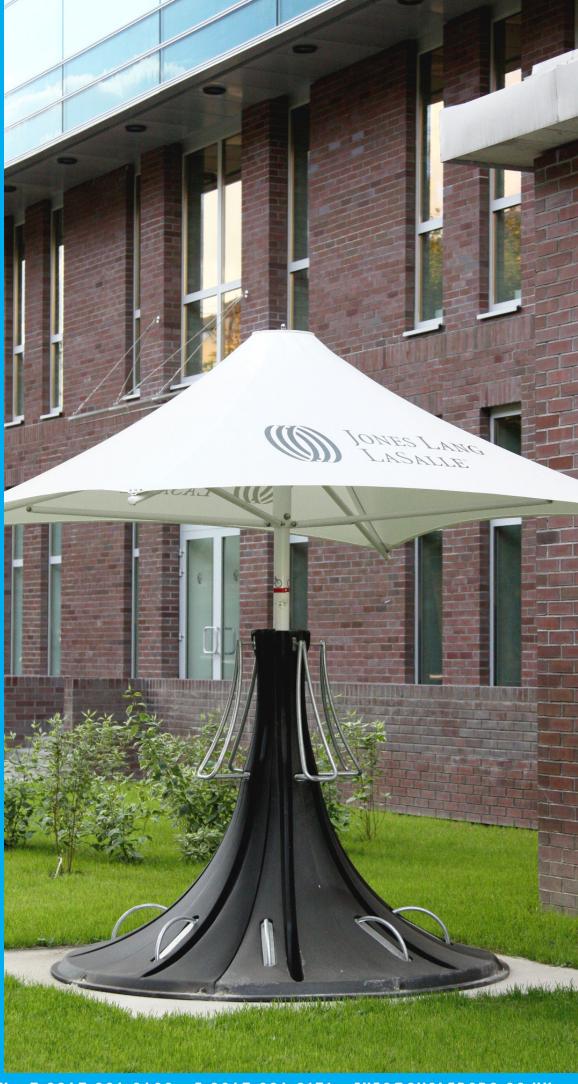

## CYCLEPOD

The Cyclepod is our flag ship cycle storage product which makes a real impact. The eye catching design secures 8 bikes in a two meter diameter.

The Cyclepod is an ideal bike storage solution for secure or semi secure locations where space and aesthetics are particularly important. The Cyclepods can be used together with the Spacepod to go around corners and to form a "Cyclepod island" which holds more than 8 bikes.

When combined with the canopy, it creates a fully sheltered cycle store.

Product Name: MDPE Cyclepod

Panel Material: Medium density polyethylene (MDPE), Black version is standard and is recycled and recyclable. All other colour versions are just recyclable.