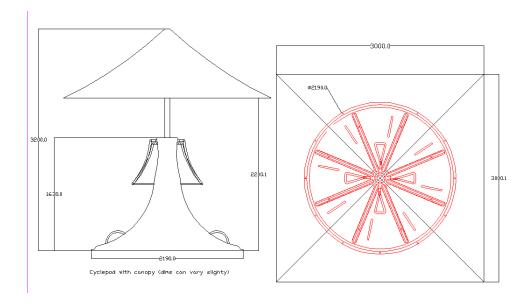

Panel Thickness: 7-9mm\*\*. Outer lower rim 20mm high. 60mm channel/track to cater for 99% of all standard European tyre width's.

Rain water holes in base of every track

Panel Finish: Dimpled effect with varying colour range

Panel Weight: 20kg each. Overall weight I50KG (with Securing arms). 4 panels per MDPE Cyclepod.

Securing Arms Material: 25mm diameter 2.5mm thickness recycled grade Stainless Steel tube or 20mm Galvanised Solid rod (standard). Metal reinforcement plates addecto arms.