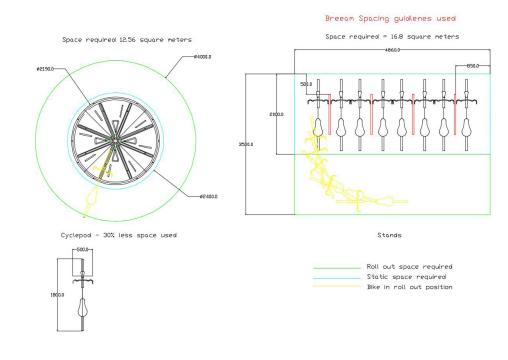

## CYCLEPOD

The Cyclepod is our flag ship cycle storage product which makes a real impact. The eye catching design secures 8 bikes in a two meter diameter.

The Cyclepod is an ideal bike storage solution for secure or semi secure locations where space and aesthetics are particularly important. The Cyclepods can be used together with the Spacepod to go around corners and to form a "Cyclepod island" which holds more than 8 bikes.