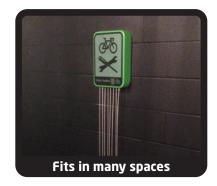

# **Public Toolbox**

- Eight bicycle tools, securely attached by stainless steel cable
- · Wall mounted design; small footprint is perfect for small spaces
- Large space for custom branding on face plate (130 sq. in./ 838 sq. cm.), template provided by Bike Fixtation
- · Designed for indoor and outdoor use
- Strike plate to protect wall from tool strikes available separately