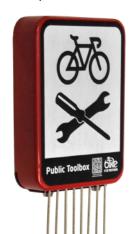

# **Public Toolbox**

- Eight bicycle tools, securely attached by stainless steel cable
- · Wall mounted design; small footprint is perfect for small spaces
- Large space for custom branding on face plate (130 sq. in./ 838 sq. cm.), template provided by Bike Fixtation
- · Designed for indoor and outdoor use
- Strike plate to protect wall from tool strikes available separately

#### **Tools Included**

Hex key set Torx T-25

8/10mm cone wrench

9/11mm cone wrench

Headset/pedal wrench

Steel core tire levers (2)

Phillips & standard screwdrivers