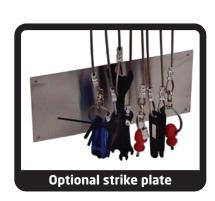

# **Public Toolbox**

- Eight bicycle tools, securely attached by stainless steel cable
- · Wall mounted design; small footprint is perfect for small spaces
- Large space for custom branding on face plate (130 sq. in./ 838 sq. cm.), template provided by Bike Fixtation
- · Designed for indoor and outdoor use
- Strike plate to protect wall from tool strikes available separately