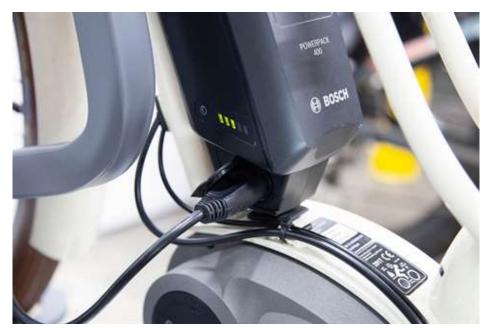

# eBike CHARGING STATION

Our eBike Charging Station is a public-use, universal eBike battery charging system that also provides a secure means of parking your bike. Designed to accommodate a wide range of personal eBike drive systems, each "charging dock" has a secure, user-accessible locker that contains a 120V/240V outlet for power access. Using their personal charger, users can safely store the charger inside the locker during charging.

charging dock

with overhead cover

Made in the USA

User Instruction included on each unit

Secure charging locker includes automatic cooling fan and GFCI outlet (charger not included)

Downloadable product resources available online: