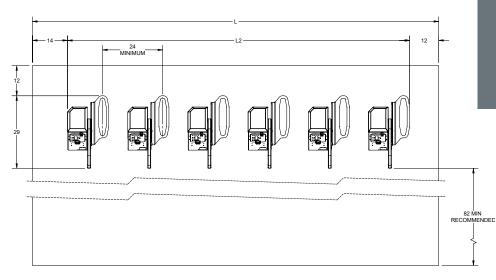

### Site Layout

| System Length |     |      |
|---------------|-----|------|
| # of Docks    | "L" | "L2" |
| 1             | 42  | 16   |
| 2             | 66  | 40   |
| 3             | 90  | 64   |
| 4             | 114 | 88   |
| 5             | 138 | 112  |
| 6             | 162 | 136  |
| 7             | 186 | 160  |
| 8             | 210 | 184  |