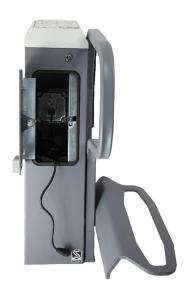

# eBike CHARGING STATION

Our eBike Charging Station is a public-use, universal eBike battery charging system that also provides a secure means of parking your bike. Designed to accommodate a wide range of personal eBike drive systems, each "charging dock" has a secure, user-accessible locker that contains a 120V/240V outlet for power access. Using their personal charger, users can safely store the charger inside the locker during charging.

#### **Product Specifications**

- Available in worldwide power options 120V/240V; designed to be hardwired
- All units equipped with GFCI outlets
- Wheel wells accommodate 20" to 29" wheels and up to 5" tires
- Charging box door secured with padlock
- Active cooling system to prevent charger from overheating
- Can be installed indoors or outdoors with overhead protection
- User instructions on each unit
- UL/CE listed

charging dock

with overhead cover

Made in the USA

User Instruction included on each unit

Secure charging locker includes automatic cooling fan and GFCI outlet (charger not included)

Downloadable product resources available online: