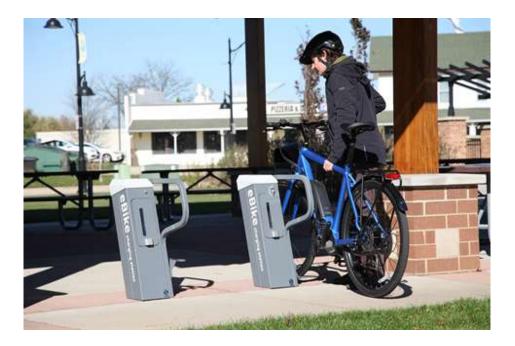

# eBike CHARGING STATION

Our eBike Charging Station is a public-use, universal eBike battery charging system that also provides a secure means of parking your bike. Designed to accommodate a wide range of personal eBike drive systems, each "charging dock" has a secure, user-accessible locker that contains a 120V/240V outlet for power access. Using their personal charger, users can safely store the charger inside the locker during charging.

#### **Product Specifications**

- Available in worldwide power options 120V/240V; designed to be hardwired
- All units equipped with GFCI outlets
- Wheel wells accommodate 20" to 29" wheels and up to 5" tires
- Charging box door secured with padlock
- Active cooling system to prevent charger from overheating
- Can be installed indoors or outdoors with overhead protection
- User instructions on each unit
- UL/CE listed