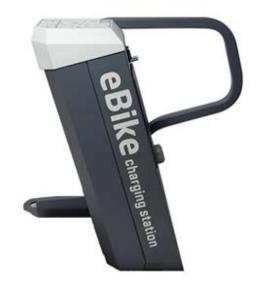

# eBike CHARGING STATION

Our eBike Charging Station is a public-use, universal eBike battery charging system that also provides a secure means of parking your bike. Designed to accommodate a wide range of personal eBike drive systems, each "charging dock" has a secure, user-accessible locker that contains a 120V/240V outlet for power access. Using their personal charger, users can safely store the charger inside the locker during charging.

charging dock

with overhead cover

Made in the USA

User Instruction included on each unit

Secure charging locker includes automatic cooling fan and GFCI outlet (charger not included)

Downloadable product resources available online: