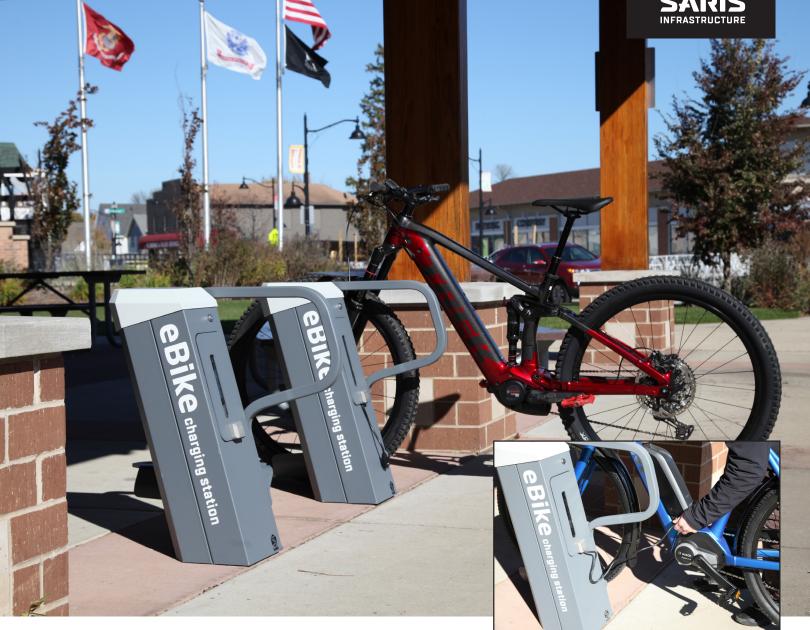

# eBike CHARGING STATION

Our eBike Charging Station is a public-use, universal eBike battery charging system that also provides a secure means of parking your bike. Designed to accommodate a wide range of personal eBike drive systems, each "charging dock" has a secure, user-accessible locker that contains a 120V/240V outlet for power access. Using their personal charger, users can safely store the charger inside the locker during charging.

#### **Product Specifications**

- Available in worldwide power options 120V/240V; designed to be hardwired
- All units equipped with GFCI outlets
- Wheel wells accommodate 20" to 29" wheels and up to 5" tires
- Charging box door secured with padlock
- Active cooling system to prevent charger from overheating
- Can be installed indoors or outdoors with overhead protection
- User instructions on each unit
- UL/CE listed

charging dock

with overhead cover

Made in the USA

User Instruction included on each unit

Secure charging locker includes automatic cooling fan and GFCI outlet (charger not included)

Downloadable product resources available online: