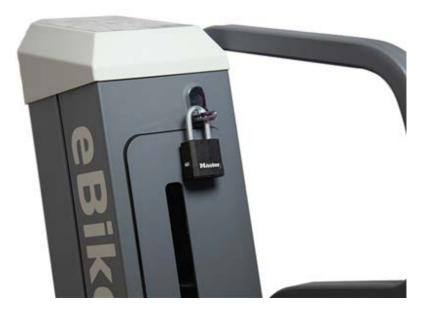

#### **Product Specifications**

- Available in worldwide power options 120V/240V; designed to be hardwired
- All units equipped with GFCI outlets
- Wheel wells accommodate 20" to 29" wheels and up to 5" tires
- Charging box door secured with padlock
- Active cooling system to prevent charger from overheating
- Can be installed indoors or outdoors with overhead protection
- User instructions on each unit
- UL/CE listed