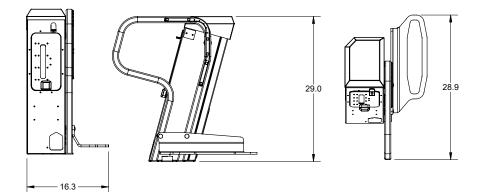

#### **Product Specifications**

- Available in worldwide power options 120V/240V; designed to be hardwired
- All units equipped with GFCI outlets
- Wheel wells accommodate 20" to 29" wheels and up to 5" tires
- Charging box door secured with padlock
- Active cooling system to prevent charger from overheating
- Can be installed indoors or outdoors with overhead protection
- User instructions on each unit
- UL/CE listed

charging dock

with overhead cover

Made in the USA

User Instruction included on each unit

Secure charging locker includes automatic cooling fan and GFCI outlet (charger not included)

Downloadable product resources available online: